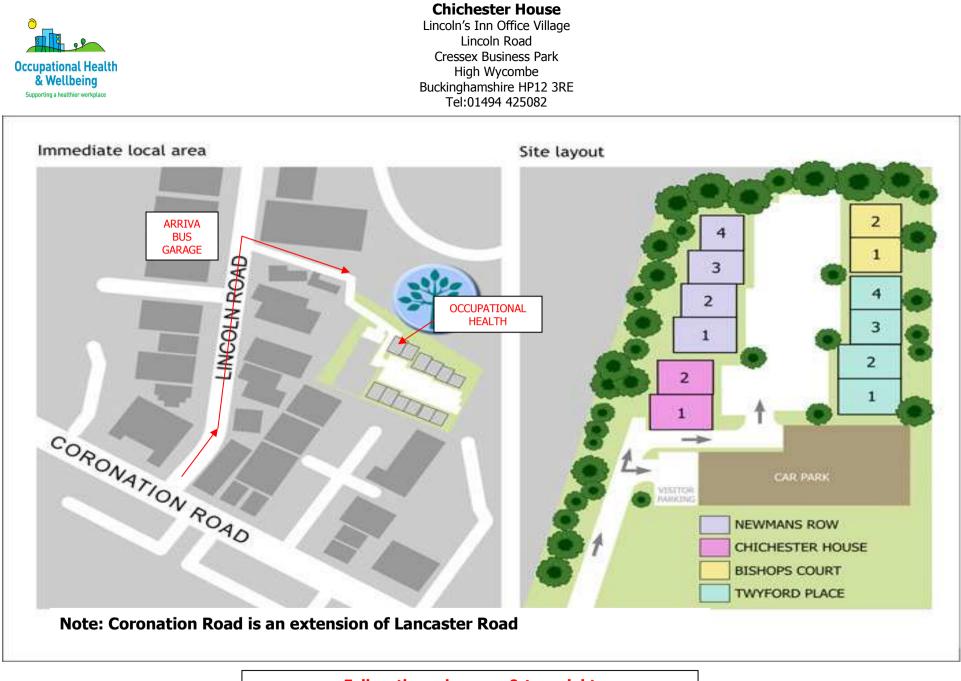

Follow the red arrows & turn right Immediately Opposite the Arriva Bus Garage

## **Location map for Chichester House**

Chichester House Lincoln's Inn Office Village Lincoln Road Cressex Business Park High Wycombe Buckinghamshire HP12 3RE Tel:01494 425082

Please Note: Your Sat Nav may incorrectly take you into the Merlin Centre. We are on Lincoln Road; our driveway is on the right hand side opposite the Arriva bus depot. **If you are using a Sat Nav please enter Lincoln Road as well as the post code, which is HP12 3RE.** 

## Bus services are as follows:

PR1 - Wycombe Park and Ride serves Wycombe Hospital and Lancaster Road (Lincoln Road entrance). For more details: <u>www.wycombeparkandride.com</u> and <u>www.arrivabus.co.uk</u> (enter town as High Wycombe and service 100) 339 - High Wycombe to Lane End, this also serves Lancaster Road (Lincoln Road entrance). For more details: <u>www.carouselbuses.com</u> (select routes)