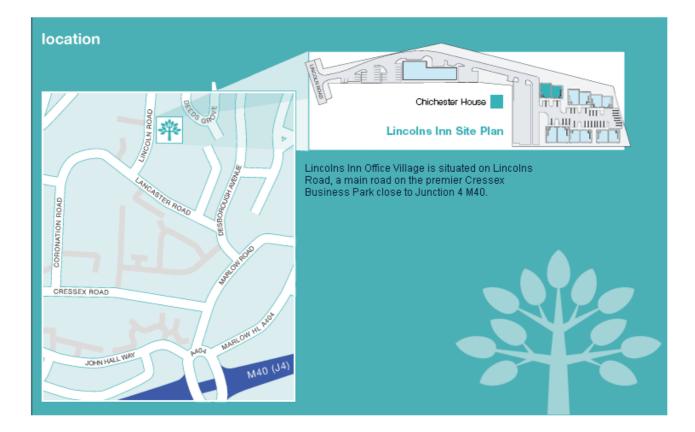

## **Location map for Chichester House**

Chichester House Lincoln's Inn Office Village Lincoln Road Cressex Business Park High Wycombe Buckinghamshire HP12 3RE Tel:01494 425082

Please Note: Your Sat Nav may incorrectly take you into the Merlin Centre. We are on Lincoln Road; our driveway is on the right hand side opposite the Arriva bus depot. **If you are using a Sat Nav please enter Lincoln Road as well as the post code, which is HP12 3RE.** 